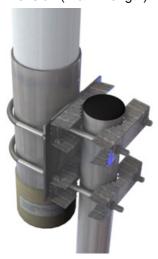

## Fibreglass Omni antenna 5 Ghz 13 dBi

Fibreglass Radome for maximum durability Guaranteed no up tilt radiation Strong pole brackets included Economically priced Individually tested Aluminum parts Vertical polarization 13 dBi Antenna gain Type N Female connector Designed for professional users Super strong heavy duty housing