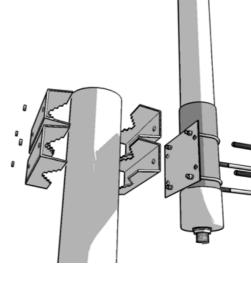

## Fibreglass Omni antenna 5 Ghz 13 dBi

Fibreglass Radome for maximum durability Guaranteed no up tilt radiation Strong pole brackets included Economically priced Individually tested Aluminum parts Vertical polarization 13 dBi Antenna gain Type N Female connector Designed for professional users Super strong heavy duty housing