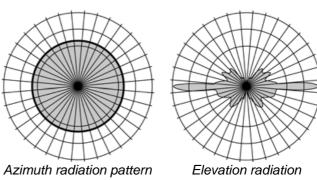

360 degree

5 Degree

Fibreglass, aluminium

PVC, galvanized steel

216 km/u

3,1 Kg incl. brackets (72mm x 1690mm)

pattern