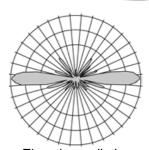

## **Specifications**

5470 - 5875 MHz Frequency Range

Gain 9 dBi **VSWR** <1.5:1 Impedance **50 OHM** Input Power 20W

**Operating Temperature** -10 +70 Deg C Azimuth beam width 360 degree Elevation beam width 16 Degree

Mounting Bracket fits 35 - 50 mm mast tubes Weight 0,37 Kg (shipping) Dimension (Dia. x Length) (32mm x 360mm)

Azimuth radiation pattern

Elevation radiation pattern