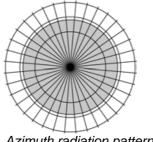

## **Specifications**

5470 - 5875 MHz Frequency Range

Gain 9 dBi **VSWR** <1.5:1 Impedance **50 OHM** Input Power 20W

**Operating Temperature** -10 +70 Deg C Azimuth beam width 360 degree Elevation beam width 16 Degree

Mounting Bracket fits 35 - 50 mm mast tubes Weight 0,37 Kg (shipping) Dimension (Dia. x Length) (32mm x 360mm)

Azimuth radiation pattern

Elevation radiation pattern