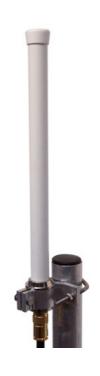

## Fiberglass Omni antenna 5GHz 9dBi

Designed for High speed 5 GHz WiFi applications Omni directional Indoor and outdoor antenna Strong pole mounting material included Variable mounting diameter Fiberglass housing 9dBi Antenna gain Vertical polarization Attractive housing type Type N Female connector Low profile blends easy with any environment

## **Specifications**

5470 - 5875 MHz Frequency Range

Gain 9 dBi **VSWR** <1.5:1 Impedance **50 OHM** Input Power 20W

**Operating Temperature** -10 +70 Deg C Azimuth beam width 360 degree Elevation beam width 16 Degree