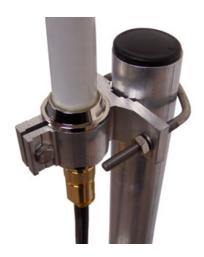

Mounting Bracket fits 35 - 50 mm mast tubes Weight 0,37 Kg (shipping) Dimension (Dia. x Length) (32mm x 360mm)

Azimuth radiation pattern

Elevation radiation pattern